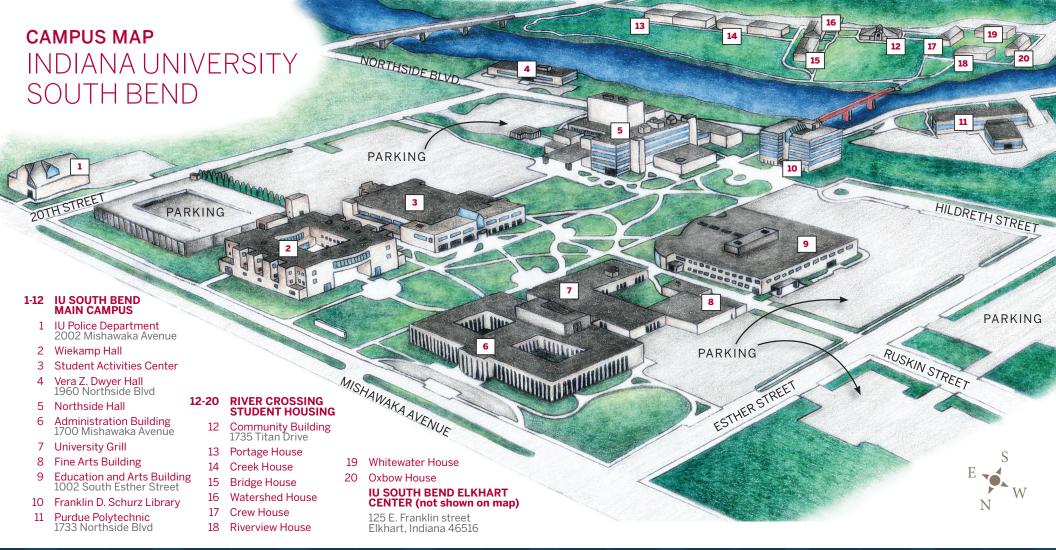

## within 6 MILE radius

NORTH of campus
Grape Rd. & Main St. Dining & Shopping
Eddy Street Commons Restaurants & Shops
FedEx Office Print & Ship Center
The University of Notre Dame
University Park Mall
Cinemark Movies 14
Whole Foods

SOU

## **SOUTH** of campus

Ireland Rd. Dining & Shopping Centers South Bend Chippewa Bowling Alley St. Joseph County 4H Fair Grounds AMC Showplace South Bend 16 Starbucks Coffee Crooked Ewe Brewery & Ale House

## **EAST** of campus

Downtown Mishawaka Dining & Shopping Potawatomi Zoo & Muessel-Ellison Conservatory St. Joseph County Public Library – River Park Martin's Supermarket Caribou Coffee Oaken Bucket Bethel College Hacienda Mexican Restaurant Subway

## WEST of campus

Four Winds Field – Home of the South Bend Cubs
IU South Bend Civil Rights Herit